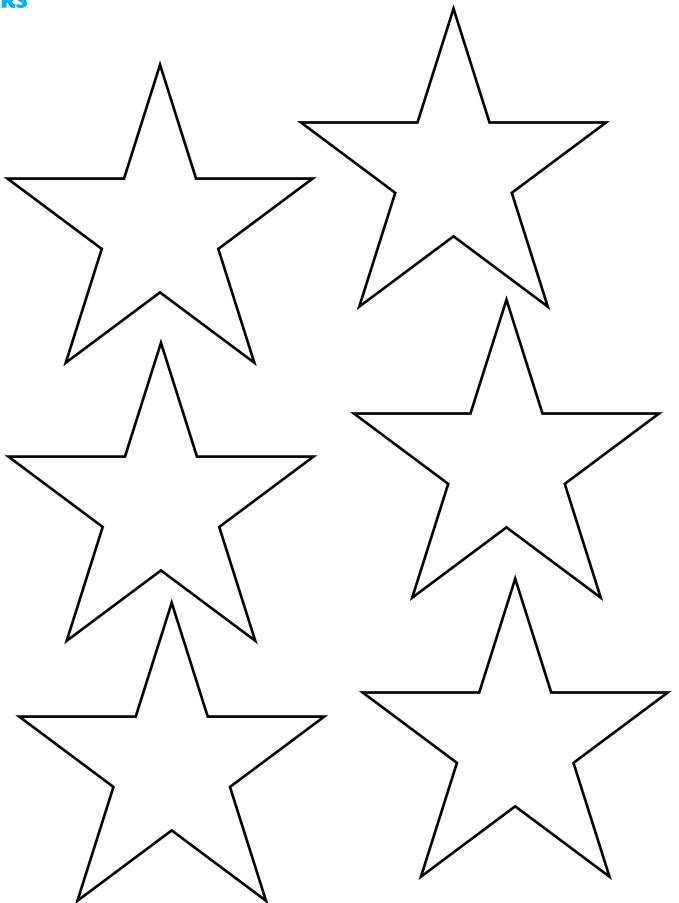

|
|-------|---------------------------------------------------------------------------------------------------------|
| ODD S | WEEKLY CHALLENGE Find this week's challenge online. Write it below and then tick circle when completed. |
| SP    |                                                                                                         |

| NATIONAL  | 1. |
|-----------|----|
| NATIONAL  | 2. |
| WORLD     | 1. |
| WORLD     | 2. |
| ODD STUFF |    |
|           | 2. |
| SPORT     | 1. |
|           | 2. |



below and th

**FEATURE ARTICLE** - This is available every Wednesday morning, and answer the questions below.

TITLE

WHAT IS THIS **ARTICLE ABOUT?** 

**DO YOU AGREE OR DISAGREE?** 







### **STARS**





http://kiwikidsnews.co.nz/category/homework/



### **WEEKLY TASK** – Week 7

### **WEEKLY READING**

Write down the title of the book you have read each day this week

#### **OUR UNIVERSE**

Each week on Kiwi Kids News we have a weekly homework task for you to complete. This Term these tasks will be based around Our Universe and you will have a variety of tasks to complete that highlight the amazing things in space.

To find this task visit our homework page -

http://kiwikidsnews.co.nz/category/homework/

From here follow the instructions for the activity this week. Use the next page in this booklet to present your homework.

**MONDAY** 

**TUESDAY** 

WEDNESDAY

**THURSDAY** 

|   |                  | $\mathbf{A}$ |    | VT | ' /A G | 58/ |
|---|------------------|--------------|---