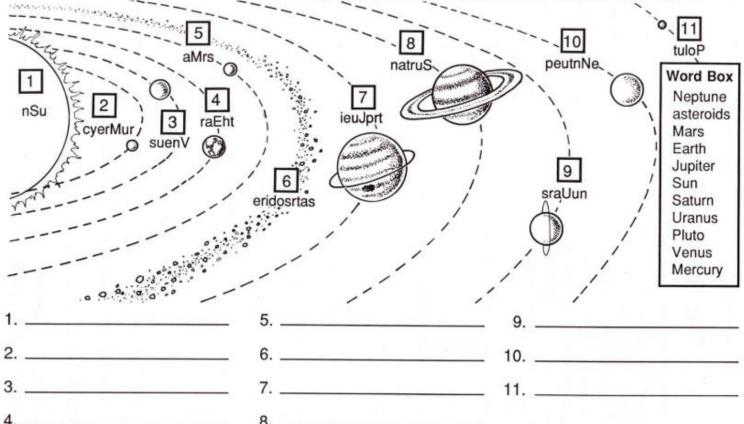

### **Solar System**

# Solar System Scramble

Unscramble the name of each numbered object below. Write the name on the correct line below.