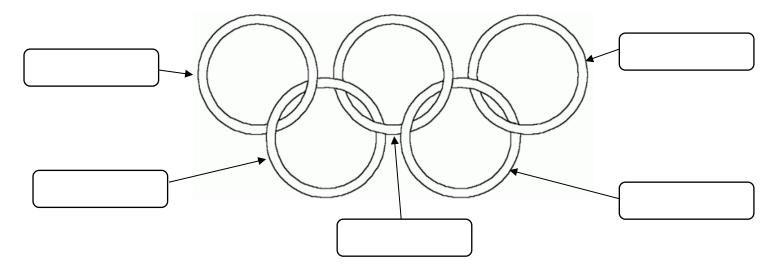

### **OLYMPIC - MINI TASK**

Have you ever wondered how we came to have the Olympic Rings and what they represent? Your task is to find out the colours of the rings and find out what they represent. Colour the rings below and then fill on the boxes with what each ring represents.