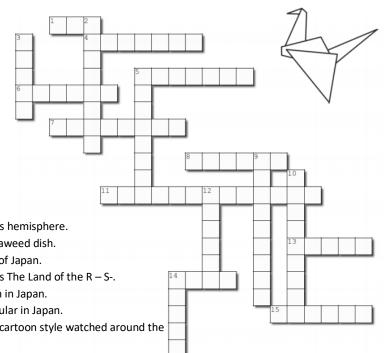

### **OLYMPIC - MINI TASK**

Increase your knowledge of Japan by completing the crossword.

### Across

- 1. The currency of Japan.
- 4. The art of paper folding.
- 5. A type of martial arts.
- 6. The main island of Japan.
- 7. One of the three writing systems in Japan.
- 8. Ancient warriors of Japan.
- 11. The national flower of Japan.
- 13. The capital city of Japan.
- 14. The continent that Japan is a part of.
- 15. Traditional Japanese outfit.

### Down

- 2. Japan is located in this hemisphere.
- 3. A popular rice and seaweed dish.
- 5. The official language of Japan.
- 9. Japan is also known as The Land of the R S-.
- 10. The tallest mountain in Japan.
- 12. Miniature trees popular in Japan.
- 14. A famous animated cartoon style watched around the