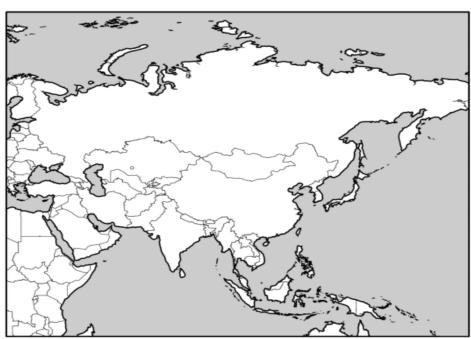

### **OLYMPIC - MINI TASK**

Grab yourself an atlas and learn a little about the continent of Asia. Colour in the countries listed below in the colour suggested.

| Japan (red)         | Turkey (black)           |
|---------------------|--------------------------|
| China (yellow)      | Mongolia (pink)          |
| Russia (purple)     | Saudi Arabia (dark blue) |
| India (light green) | Thailand (dark green)    |
| Kazakhstan (orange) | Iran (light blue)        |